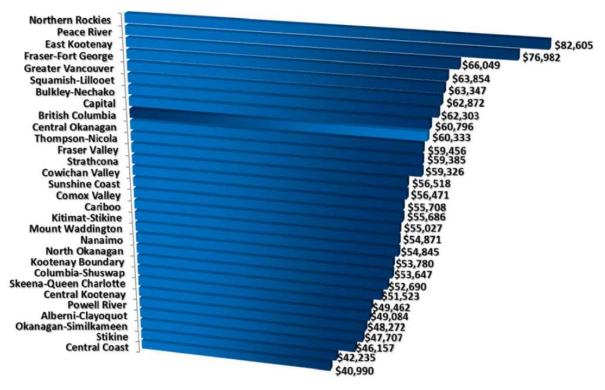

e years, BC's median before-tax household incomes grew by 14%, going from \$52,709 in 2006 to \$60,333 in 2011. While the rate of growth in BC's median household income was on par with the national average (also 14%), BC's 2011 median household income remained below Canada's \$61,072.

Within British Columbia, median household incomes demonstrate significant variance across the province's 29 regional districts. Much like the pattern Canada-wide, relatively high median-household incomes are concentrated in resource-rich regions of BC, where the mining, oil and gas sectors figure prominently into regional economic activity. As evidence of this, the top-three regions for median household income in BC were the Northern Rockies (\$82,605), Peace River (\$76,982) and East Kootenays (\$66,049).



Figure 4-6. Median Household Income, Regional Districts in BC, 2011

While the Northern Rockies and Peace River also had the province's highest incomes in 2006, the increase in 2011 incomes reported in the East Kootenay Regional District weren't expected. Compared with its current third-place ranking, in 2006 the East Kootenays had only the eighth-highest income of BC's 29 regional districts.

Further to this, the 25.4% growth in East Kootenay's median household income between 2006 and 2011 was the fastest of any region in BC over the same period, although the Peace River region grew almost as fast, at 24.4%. Well back in third place was the Central Okanagan, which saw an 18.2% increase. The only regional district whose median household income declined was Stikine: a 13.2% drop gave the