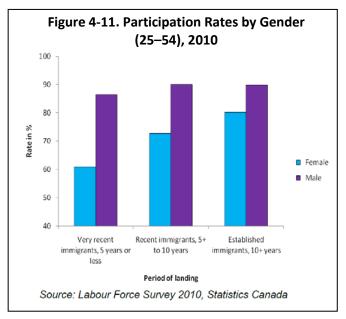

&</sup>lt;sup>1</sup> The employment rate (or the employment population ratio) is the number of persons employed expressed as a percentage of the population.

There is a disparity when observing the rates of labour-force participation between men and women of identical immigration statuses. For example, in the status of *very recent immigrant* (5 years of less), women have a rate of labour-force participation of 60.9%—25.6 percentage points lower than their male counterparts (86.5%). In fact, female immigrants tend to have lower participation rates than male immigrants regardless of the date of landing. Canadian-born women also tend to have lower participation rates than men; however, the difference is not as pronounced—82.9% for women compared with 90.8% for men (25 to 54 years of age).





Unemployment rates for core-working-age immigrant women (25 to 54 years old) are on the rise—the unemployment rate increased from 5.3% in 2008 to 7.5% in 2009 and finally to 8.9% in 2010. Canadian-born women of the same age have much lower unemployment rates for the same periods, with their 2008 unemployment rate of 3.5% increasing to 5.5% in 2009 and edging down slightly to

5.2% in 2010. Additionally, from 2009 to 2010, they have had lower unemployment rates than Canadian-born men (25–54), whose unemployment rates have been 7.3% in 2009 and 6.9% in 2010. This pattern of lower unemployment rates for women holds true for established and recent immigrants but not for very recent immigrants.

#### **Occupational Mix of Immigrants**

The occupations that garner the largest proportion of i