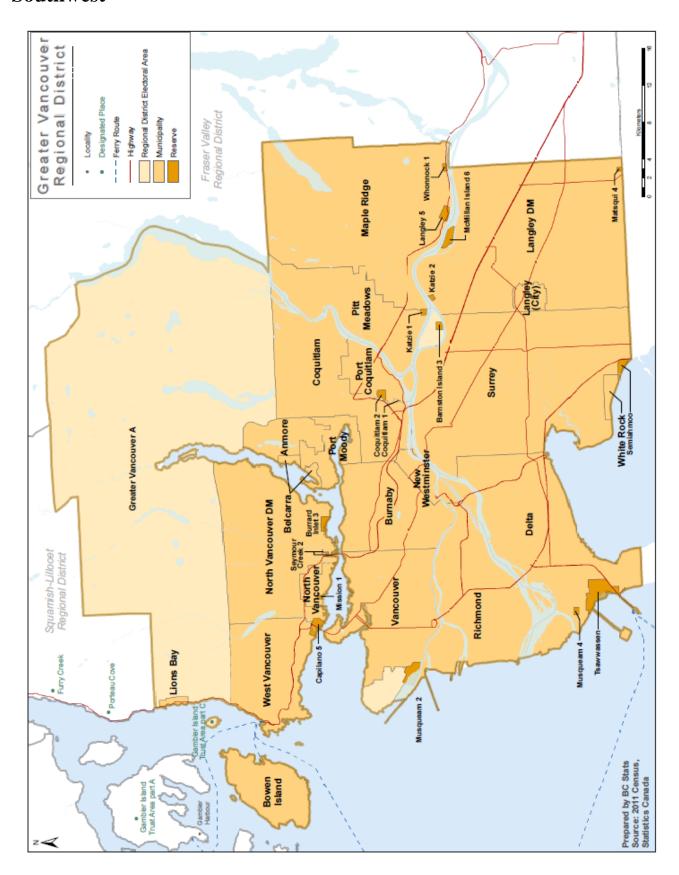

This analysis is presented in three tables, starting with high-level aggregation and then going into finer detail. The first table considers the province's population in the four large major regions and their composite regional districts; the second table looks at population in the major urban communities of the province; and the third provides data for every local jurisdiction in the province. The regions and communities are listed in the tables by size, with the most populous presented first, followed by the others in order of declining population size. See Appendix D for maps of the component communities of each regional district.