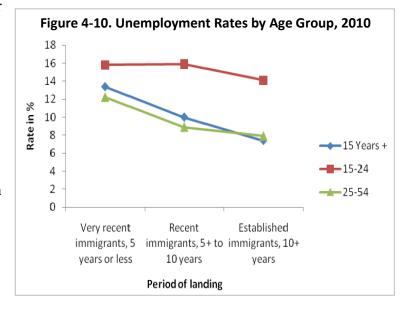

-landed immigrants 40.6 9.7 48.9 Born in Canada 14.8 Source: Labour Force Survey 2010, Statistics Canada

Figure 4-9. Employment Rates of Immigrants by

Very recent immigrants (landed 5 years or less) and recent immigrants (landed 5 to 10 years ago) face higher unemployment rates than established immigrants (10+ years). In 2010, very recent immigrants between the ages of 25 to 54 had an unemployment rate of 12.2%; this is 4.3 percentage points higher than the unemployment rate of established immigrants (7.9%). As shown below this pattern holds true for all age categories. In addition to period of landing, there are several other factors that can influence unemployment rates including educational attainment, language barriers, foreign credentials and knowledge of labour-market conditions.



<sup>&</sup>lt;sup>1</sup> The employment rate (or the employment population ratio) is the number of persons employed expressed as a percentage of the population.

There is a disparity when observing the rates of labour-force participation between men and women of identical immigration statuses. For example, in the status of *very recent immigrant* (5 years of less), women have a rate of labour-force participation of 60.9%—25.6 percentage points lower than their male counterparts (86.5%). In fact, female immigrants tend to have lower participation rates than male immigrants regardless of the date of landing. Canadian-born women also tend to have lower participation rates than men; however, the difference is not as pronounced—82.9% for women compared with 90.8% for men (25 to 54 years of