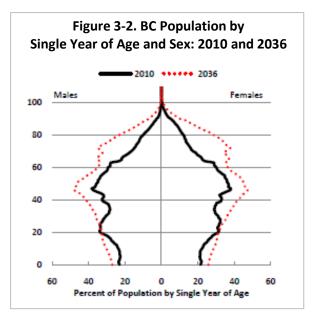

The report starts with a section on population and population change using data from the 2011, 2006 and 2001 censuses of Canada. The size and density of communities and their growth or decline in population and population share provide a basis from which one can consider diversity within our population. Section II provides demographic detail on the elements of diversity as defined by the Law Foundation (see page iii), again drawn from the 2011, 2006 and 2001 censuses of Canada. The data is provided for the province as a whole, for the four major regions established by the Law Foundation for planning purposes, and then for the 29 regional districts that make up the major regions. This section also contains a guide to reading the tables. Section III provides information on the projected demographic change in regional districts to the year 2036 taken from BC Statistics' PEOPLE 36 population projection.