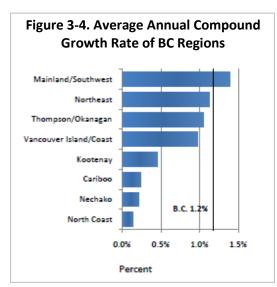

The report starts with a section on population and population change using data from the 2011, 2006 and 2001 censuses of Canada. The size and density of communities and their growth or decline in population and population share provide a basis from which one can consider diversity within our population. Section II provides demographic detail on the elements of diversity as defined by the Law Foundation (see page iii), again drawn from the 2011, 2006 and 2001 censuses of Canada. The data is provided for the province as a whole, for the four major regions established by the Law Foundation for planning purposes, and then for the 29 regional districts that make up the major regions. This section also contains a guide to reading the tables. Section III provides information on the projected demographic change in regional districts to the year 2036 taken from BC Statistics' PEOPLE 36 population projection.