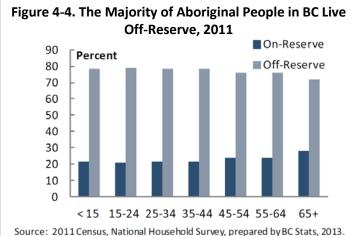

tish Columbia**

Population Composition

Of the 232,290 Aboriginal people in BC, 67% were First Nations (North American Indian) (with a single Aboriginal identity and not multiple identities), while 30% were Métis, and just under 1% was Inuk (Inuit). The rest of the Aboriginal people identified themselves as having multiple Aboriginal identities.

Living Off-Reserve and in the North Overall, nearly 78% of the Aboriginal population in BC lived off-reserve. The notable difference between those living onand off-reserve can be seen in every age group.

The majority of the Aboriginal population in BC lived in Vancouver (23.0%); however, they constituted only 2.3% of the total population in that city. The largest concentration of Aboriginal people was found in Prince Rupert (38.3% of the total



population), followed by Terrace (21.0%) and Williams Lake (20.6%).

A Much Younger Population
In BC, the Aboriginal population
was generally much younger than
the non-Aboriginal population.
Based on 2011 census data, the
median age for the Aboriginal
population in BC was 29 years of
age compared to 42 years of age
for the non-Aboriginal population.
The same figures for Canada were
28 and 41 years of age
respectively.

Nearly 45% of the Aboriginal population in BC was under 25 years of age compared to nearly



28% of the non-Aboriginal population. In contrast, only 16.0% of the Aboriginal population was over 55 years of age compared to 30.0% of the non-Aboriginal population.

#### Aboriginal Children

Based on 2011 NHS data, 47.4% of all Aboriginal children in BC lived with both parents