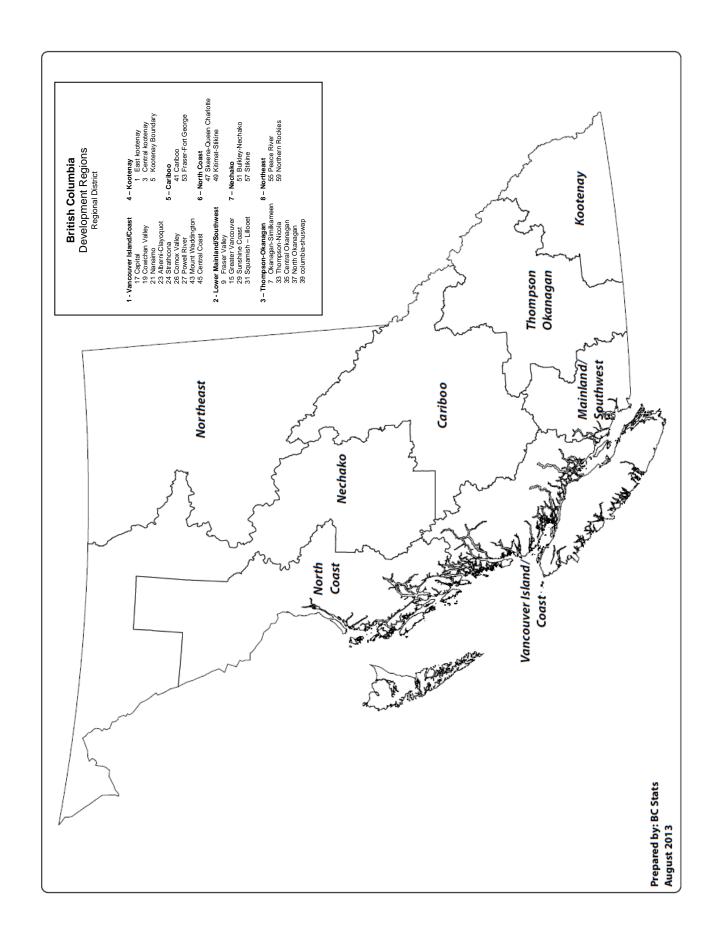

This section presents data on community population size and change as measured by the 2011, 2006 and 2001 census of Canada conducted by Statistics Canada. To provide an overview of regional differences within the province, the 29 regional districts have been grouped into four large major regions, as organized by the Law Foundation for planning purposes. These large aggregations, of course, conceal the wide diversity of communities within each of them, and hence data for each regional district is also provided.

This analysis is presented in three tables, starting with high-level aggregation and then going into finer detail. The first table considers the province's population in the four large major regions and their composite regional districts; the second table looks at population in the major urban communities of the province; and the third provides data for every local jurisdiction in the province. The regions and communities are listed in the tables by size, with the most populous presented first, followed by the others in order of declining population size. See Appendix D for maps of the component communities of each regional district.