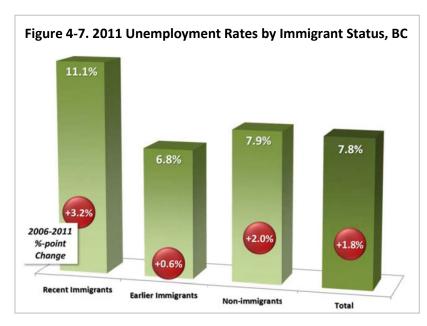

ontext for this change, it's useful to briefly consider a few different aspects of unemployment in BC—specifically, how different groups of people have fared and the role of education. While many of the findings are consistent with longer-term trends seen with earlier

censuses, a few may come as a surprise.

Recent immigrants (those who moved to Canada between 2006 and 2011) had an unemployment rate that stood at 11.1% in 2011, well above the provincial average of 7.8%. (This is not due to differences in age composition between the immigrants and the population as a whole; recent immigrants have higher unemployment rates across almost all age groups.) Non-immigrants (those born in Canada) also had a higher-than-the-average unemployment rate, at 7.9% (0.1 percentage point higher than the



average). Perhaps most interesting was that earlier immigrants (those who moved to Canada prior to 2006) had the lowest unemployment rate of any group, averaging 6.8%—a full percentage point below the provincial average.

The unemployment rates of these earlier immigrants and of non-immigrants were very similar in 2006: 6.2% for immigrants and 5.9% for non-immigrants. By 2011, the unemployment rate for earlier immigrants rose by only 0.6 percentage points, while the rate for non-immigrants rose by two full percentage points. Compare this to an overall increase in the unemployment rate by 1.8 percentage points, and an increase for recent immigrants of 3.2 percentage points. The primary driver to this trend was the economic downturn that began in 2008 following robust economic and employme