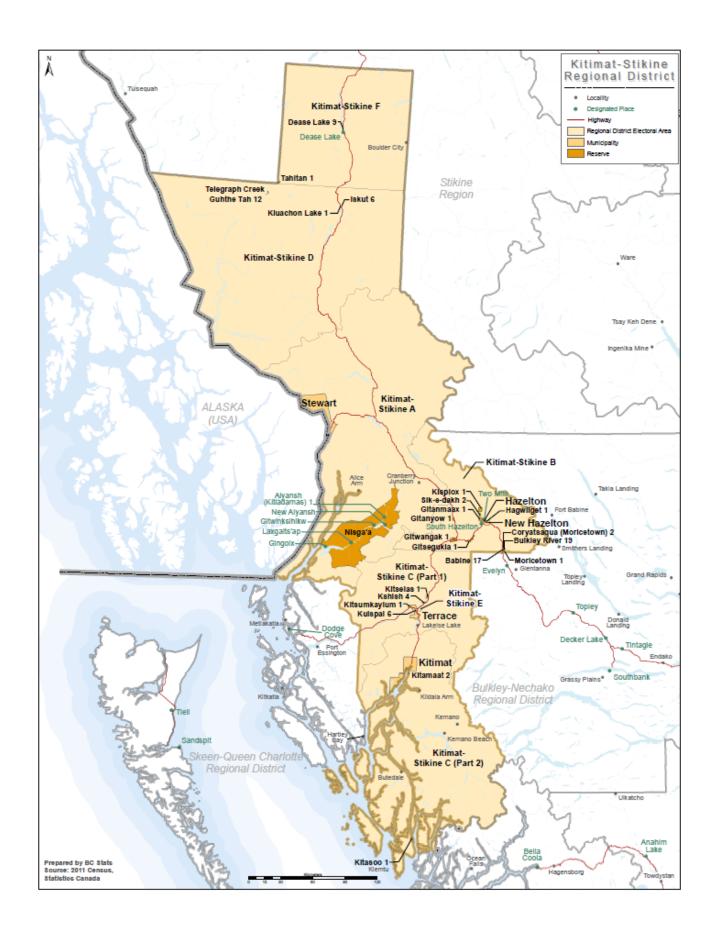

This analysis is presented in three tables, starting with high-level aggregation and then going into finer detail. The first table considers the province's population in the four large major regions and their composite regional districts; the second table looks at population in the major urban communities of the province; and the third provides data for every local jurisdiction in the province. The regions and communities are listed in the tables by size, with the most populous presented first, followed by the others in order of declining population size. See Appendix D for maps of the component communities of each regional district.