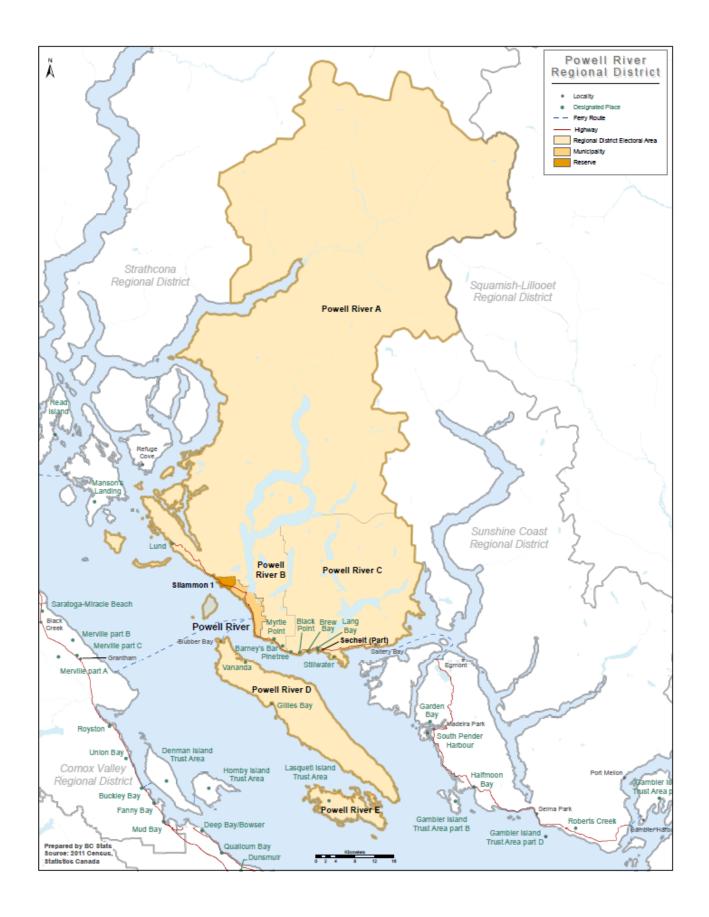

Technical notes, census definitions and maps of the regional districts by major region are provided in the appendices.

As the title sets out, this document provides a great deal of information and data on the diversity of British Columbian communities. What is apparent from the tables and analysis presented here is that the province is very diverse, not only when using single measures such as ancestry or income, but also when these measures are cross-tabulated and the different dimensions of diversity intersect. The analysis presented here is only the beginning of a detailed discussion of the changing character of this province and its regions, as it can supply only examples of differences, changes and regions. Analyzing data is much like gardening—there is a lot of weeding and digging required to get results. After you have considered the data in this report for the communities of interest to you, you are likely to have questions. If you wish to delve deeper, there is a wealth of other data available from the sources used in the preparation of this report. Two key sources are Statistics Canada, at <a href="www.statcan.gc.ca">www.statcan.gc.ca</a>, and BC Stats, at <a href="www.bcstats.gov.bc.ca">www.bcstats.gov.bc.ca</a>. Both agencies provide commentary as well as statistical analysis and data on the topics covered in this report and on other dimensions of diversity in BC.