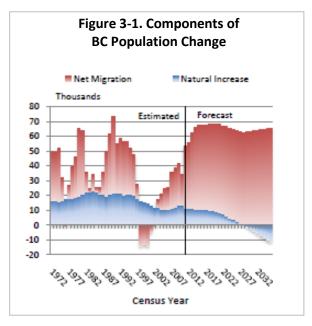

s of births over deaths.

On an average day in British Columbia in 2010, about 120 new residents were born, while 85 people died. By 2020 the leading edge of the baby boom will be in their mid-70s, which will significantly impact the number of deaths. By 2036, there will be around 175 deaths per day, far outnumbering the 145 births per day.

## Forty-Five the New Fifty?

The greatest concentration of population in 2036 will be in the 45- to 49-year-old age group. Median age in 2036 is expected to reach 45.4, compared to 40.8 in 2010. The average male population was almost two years younger than their female counterparts in 2010—40.0 years versus 41.7 years. By 2036, the median age of BC males is expected to reach 44.5 years, with a corresponding figure for females of 46.2 years. Overall,





the BC population will experience some significant shifts in its age structure over the next 26 years.

#### More Youth but Same Share of Population

In 2010, nearly one in five British Columbians were under 18 years of age. This share will drop to reach about 18% by 2018. Although the under-18 population will make up a smaller share of the total population, there will be over 190,000 more in 2036 than in 2010. In 2010, there were about three children for every 10 people of working age (18 to 64), and this ratio will remain relatively stable over the projection period. The size of the under-18 age group has implications for future labour-market participants. (For the purposes of these dependency ratios, working age is defined as 18 to 64 years; it is otherwise defined as 15 to 64.)

##