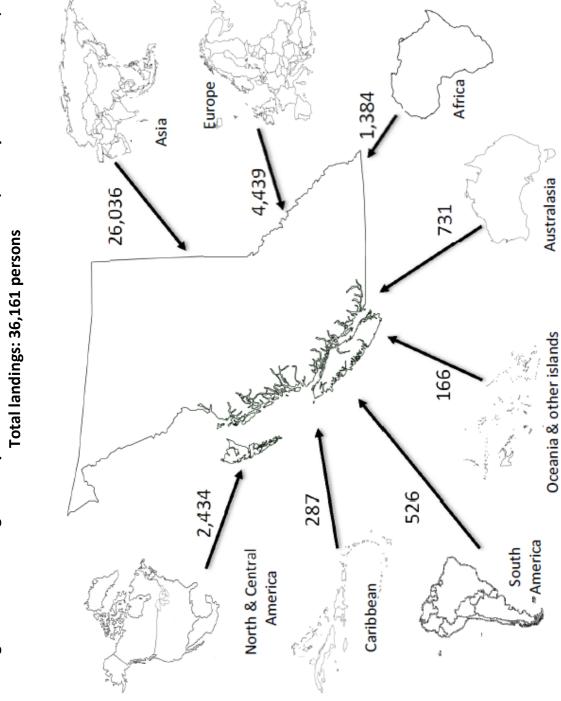

| 138            | 149         | 287      |
| South America           | 436            | 90          | 526      |
| Oceania                 | 144            | 22          | 166      |
| All Areas**             | 30,886         | 5,275       | 36,161   |

<sup>\* &</sup>quot;Rest of BC" also includes immigrants with unknown destination. Many might have been destined for Vancouver Area.

Prepared by: BC Stats

Date: March, 2014

Data Source: Citizenship and Immigration Canada

<sup>\*\*</sup> Some landed immigrants do not declare a source country upon landing, making individual components not sum to the aggregate totals.

<sup>-</sup> indicates data suppression for confidentiality OR no value

Figure 4-3. BC Immigration by Area of Last Permanent Residence (January–December 2013)



## **B. Selected Statistics of the Aboriginal-Identity Population**

#### The Aboriginal Population in Canada and BC

Adapted from 2011 Census Fast Facts, BC Stats, issue 2011-3, September 2013.

#### 2011 Census—Change in Methodology

Compared with the 2006 census, major changes occurred in the methodology of the 2011 census. In 2006, a mandatory short questionnaire was completed by 80% of Canadian households, and an additional mandatory long questionnaire (which included the short-form questions) was completed by the remaining 20% of the population. The 2011 census had a single 10-item questionnaire that was completed by all households. This was followed by the voluntary National Household Survey (NHS), which was distributed to one-third of Canadian households. The following article is