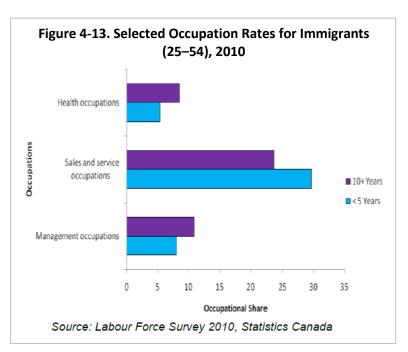

f the same age have much lower unemployment rates for the same periods, with their 2008 unemployment rate of 3.5% increasing to 5.5% in 2009 and edging down slightly to

5.2% in 2010. Additionally, from 2009 to 2010, they have had lower unemployment rates than Canadian-born men (25–54), whose unemployment rates have been 7.3% in 2009 and 6.9% in 2010. This pattern of lower unemployment rates for women holds true for established and recent immigrants but not for very recent immigrants.

#### **Occupational Mix of Immigrants**

The occupations that garner the largest proportion of immigrant workers are 1) sales and service occupations; 2) business, finance and administrative occupations; and 3) trades, transport and equipment operator occupations. Sales and service occupations employ 25.4%



of immigrant workers, while business, finance and administrative occupations, and trades, transport and equipment operator occupations employ 16.7% and 14.0% of immigrants respectively. As a side note, both Canadian-born individuals and landed immigrants enter the noted occupations at similar rates.

The time of landing appears to have an impact on the individual's likelihood of being employed within a specific occupation group. For example, the following graph illustrates that an individual who has been in the country for more than 10 years is more likely to be employed in a health occupation than an individual who landed less than five years ago—8.5% and 5.3% respectively. Conversely, an immigrant who landed less than five years ago is more likely to be employed in a sales or service o