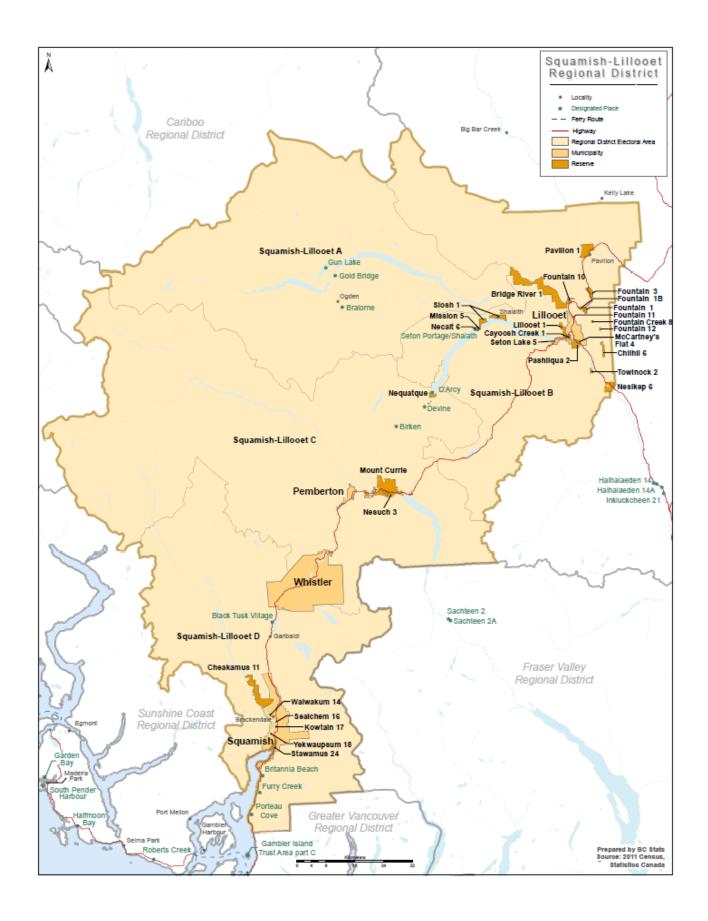

This analysis is presented in three tables, starting with high-level aggregation and then going into finer detail. The first table considers the province's population in the four large major regions and their composite regional districts; the second table looks at population in the major urban communities of the province; and the third provides data for every local jurisdiction in the province. The regions and communities are listed in the tables by size, with the most populous presented first, followed by the others in order of declining population size. See Appendix D for maps of the component communities of each regional district.