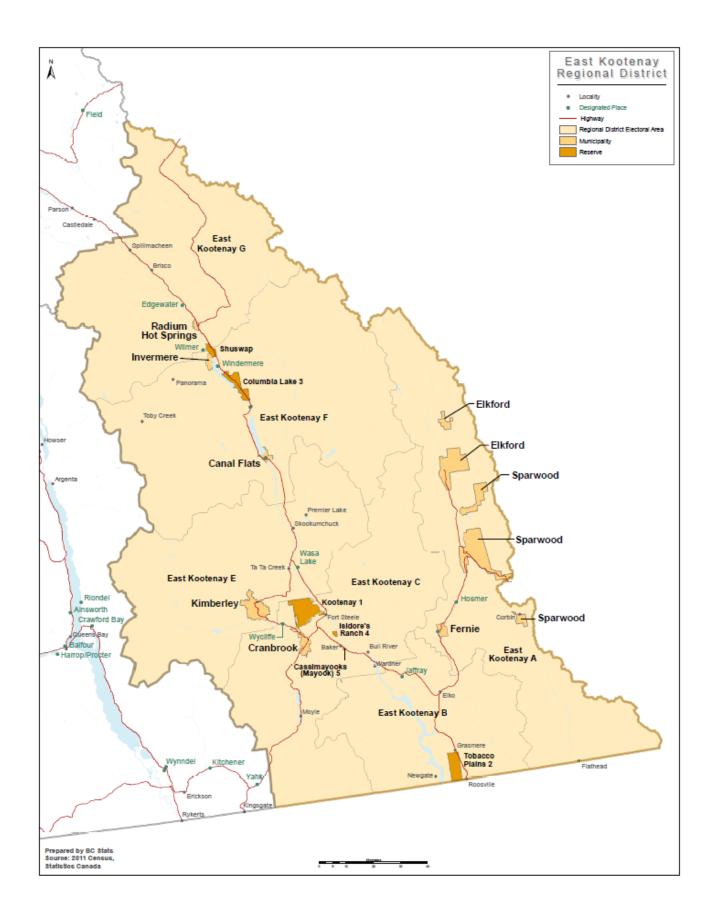

This analysis is presented in three tables, starting with high-level aggregation and then going into finer detail. The first table considers the province's population in the four large major regions and their composite regional districts; the second table looks at population in the major urban communities of the province; and the third provides data for every local jurisdiction in the province. The regions and communities are listed in the tables by size, with the most populous presented first, followed by the others in order of declining population size. See Appendix D for maps of the component communities of each regional district.