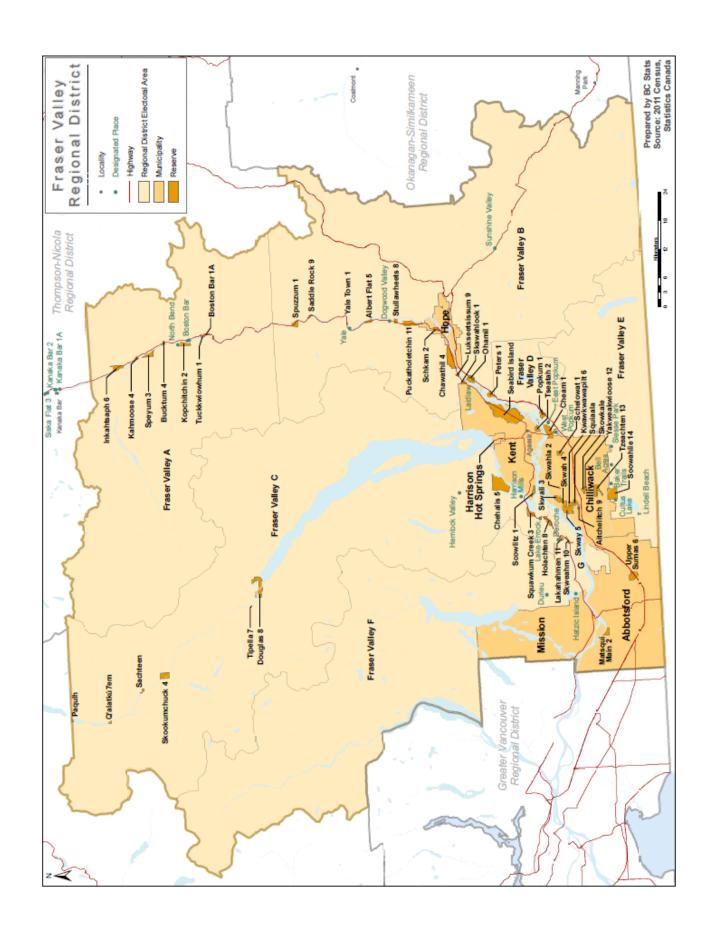

This analysis is presented in three tables, starting with high-level aggregation and then going into finer detail. The first table considers the province's population in the four large major regions and their composite regional districts; the second table looks at population in the major urban communities of the province; and the third provides data for every local jurisdiction in the province. The regions and communities are listed in the tables by size, with the most populous presented first, followed by the others in order of declining population size. See Appendix D for maps of the component communities of each regional district.