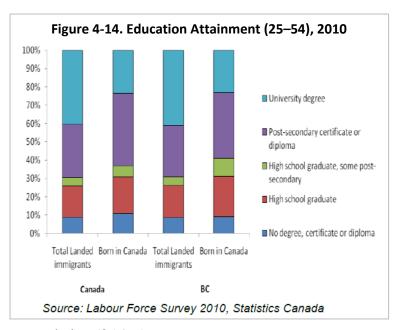

be employed in a sales or service occupation when compared with an established immigrant (10+ years) (29.7% and 23.6% respectively).

#### **Education Levels and Employability**

According to the Labour Force Survey, of the total landed immigrants, over 69% hold a post-secondary credential (university degree or post-secondary diploma or certificate). The educational makeup of BC's immigrant population is similar to Canada's immigrant population as a whole. For example, BC's landed immigrants have a slightly higher proportion of university degree holders than for Canada's landed immigrants (41% for BC and 40% for Canada). And the proportion of landed immigrants in BC with a post-secondary certificate or diploma is 28.2%; this is slightly less than the rate for landed immigrants in Canada



(29.0%) and far less than BC's Canadian-born population (35.9%).

The following table shows that a landed immigrant holding a university degree is more likely to be employed full-time as the period of landing increases. The full-time employment rate for very recent immigrants was 53.5% in 2010; this is 14.9 percentage points less than the full-time employment rate for those who have been in Canada for more than 10 years (established immigrants).

Interestingly, if we compare unemployment rates for landed immigrants and Canadian-born individuals of the same educational attainment, the largest disparity occurs with those who hold a bachelor degree. Canadian-born bachelor degree holders (25 to 54 years old) had an unemployment rate of 3.8% in 2010, while immigrants with the same education l