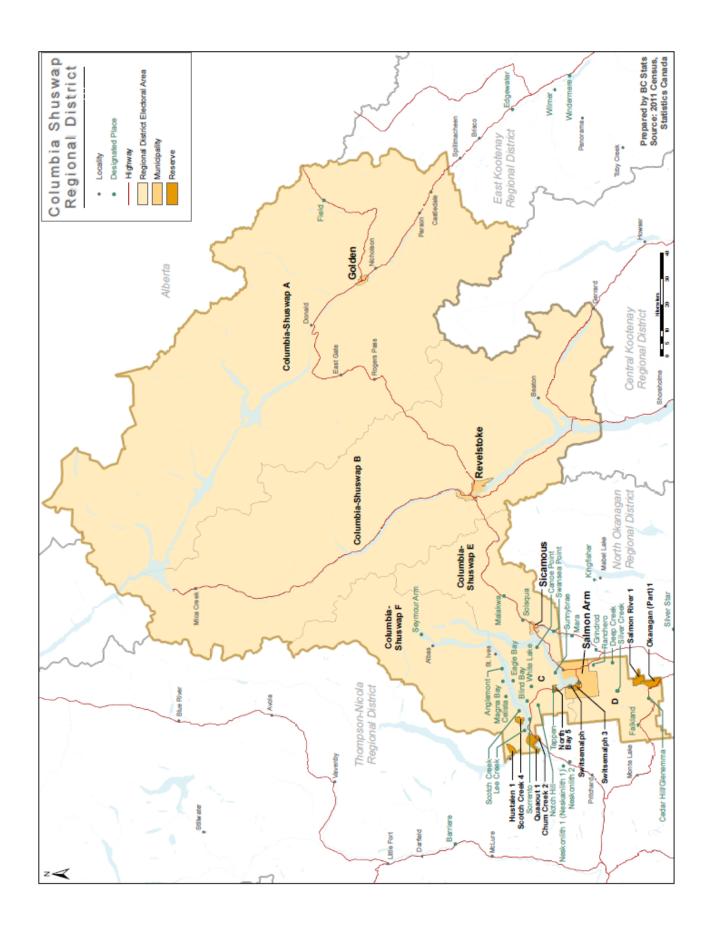

This analysis is presented in three tables, starting with high-level aggregation and then going into finer detail. The first table considers the province's population in the four large major regions and their composite regional districts; the second table looks at population in the major urban communities of the province; and the third provides data for every local jurisdiction in the province. The regions and communities are listed in the tables by size, with the most populous presented first, followed by the others in order of declining population size. See Appendix D for maps of the component communities of each regional district.