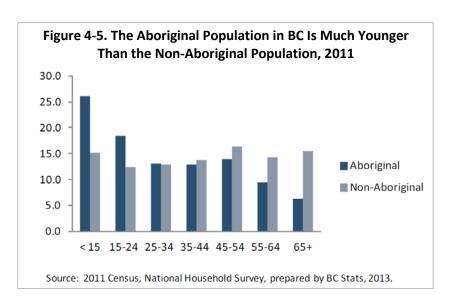

erve can be seen in every age group.

The majority of the Aboriginal population in BC lived in Vancouver (23.0%); however, they constituted only 2.3% of the total population in that city. The largest concentration of Aboriginal people was found in Prince Rupert (38.3% of the total



population), followed by Terrace (21.0%) and Williams Lake (20.6%).

A Much Younger Population
In BC, the Aboriginal population
was generally much younger than
the non-Aboriginal population.
Based on 2011 census data, the
median age for the Aboriginal
population in BC was 29 years of
age compared to 42 years of age
for the non-Aboriginal population.
The same figures for Canada were
28 and 41 years of age
respectively.

Nearly 45% of the Aboriginal population in BC was under 25 years of age compared to nearly



28% of the non-Aboriginal population. In contrast, only 16.0% of the Aboriginal population was over 55 years of age compared to 30.0% of the non-Aboriginal population.

#### Aboriginal Children

Based on 2011 NHS data, 47.4% of all Aboriginal children in BC lived with both parents compared to 72.1% of non-Aboriginal children. Nearly 38% of Aboriginal children lived in lone-parent families compared to nearly 21% of non-Aboriginal children in the same situation. Almost 8% of Aboriginal children were foster children compared to less than 1% of non-Aboriginal children.

#### A Growth in the Métis population

In 2011, the Métis population made up a little over one-third of all Aboriginal peoples in Canada. Of all the provinces, Alberta had the highest proportion of the Métis population at 44%