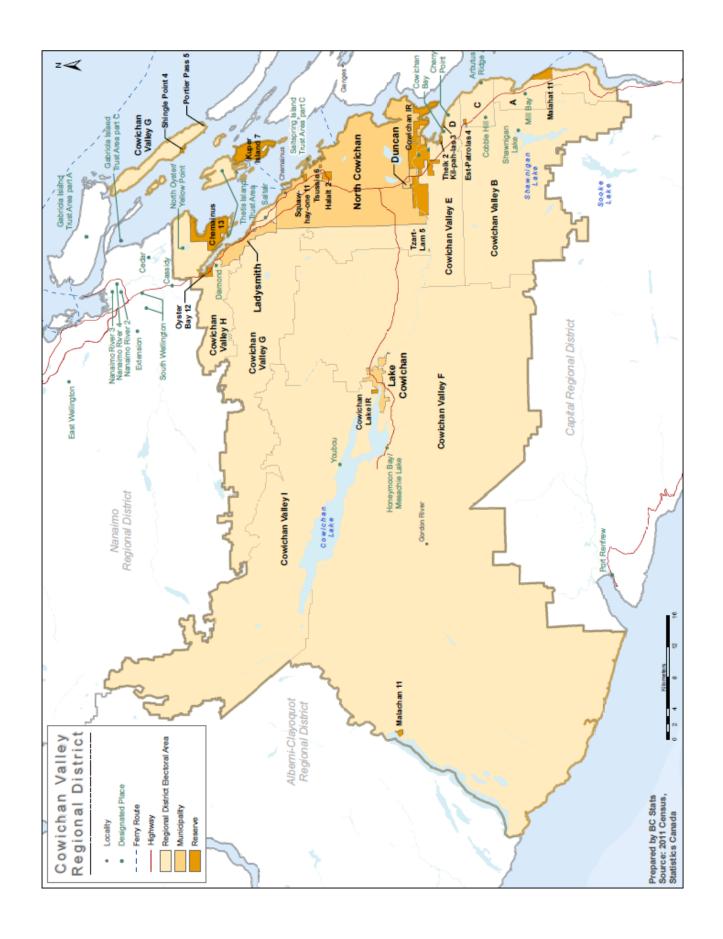

Technical notes, census definitions and maps of the regional districts by major region are provided in the appendices.

As the title sets out, this document provides a great deal of information and data on the diversity of British Columbian communities. What is apparent from the tables and analysis presented here is that the province is very diverse, not only when using single measures such as ancestry or income, but also when these measures are cross-tabulated and the different dimensions of diversity intersect. The analysis presented here is only the beginning of a detailed discussion of the changing character of this province and its regions, as it can supply only examples of differences, changes and regions. Analyzing data is much like gardening—there is a lot of weeding and digging required to get results. After you have considered the data in this report for the communities of interest to you, you are likely to have questions. If you wish to delve deeper, there is a wealth of other data available from the sources used in the preparation of this report. Two key sources are Statistics Canada, at <a href="www.statcan.gc.ca">www.statcan.gc.ca</a>, and BC Stats, at <a href="www.bcstats.gov.bc.ca">www.bcstats.gov.bc.ca</a>. Both agencies provide commentary as well as statistical analysis and data on the topics covered in this report and on other dimensions of diversity in BC.