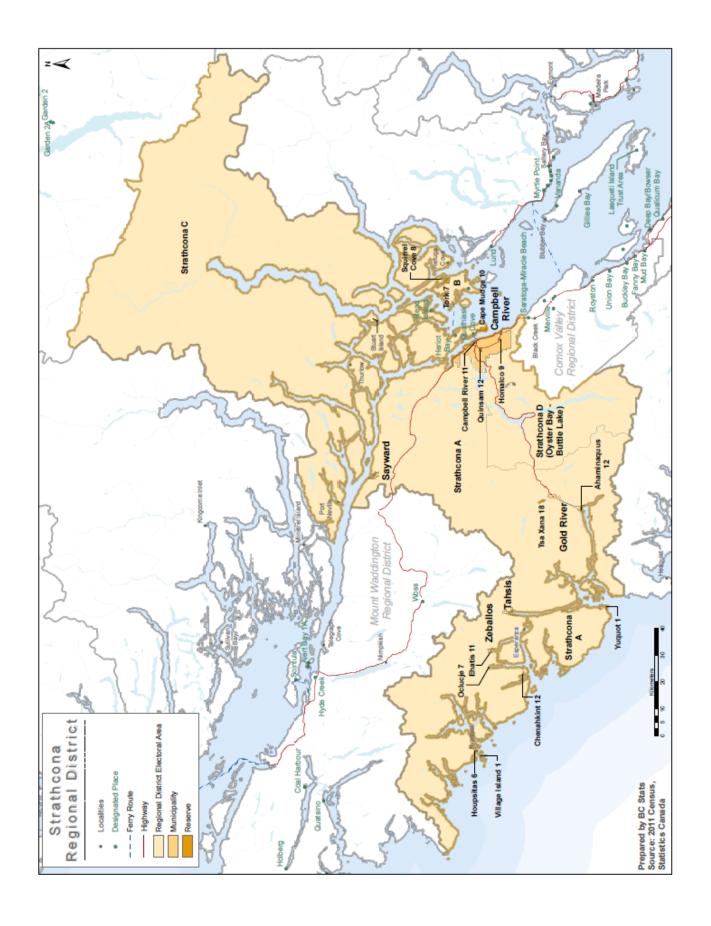

Technical notes, census definitions and maps of the regional districts by major region are provided in the appendices.

As the title sets out, this document provides a great deal of information and data on the diversity of British Columbian communities. What is apparent from the tables and analysis presented here is that the province is very diverse, not only when using single measures such as ancestry or income, but also when these measures are cross-tabulated and the different dimensions of diversity intersect. The analysis presented here is only the beginning of a detailed discussion of the changing character of this province and its regions, as it can supply only examples of differences, changes and regions. Analyzing data is much like gardening—there is a lot of weeding and digging required to get results. After you have considered the data in this report for the communities of interest to you, you are likely to have questions. If you wish to delve deeper, there is a wealth of other data available from the sources used in the preparation of this report. Two key sources are Statistics Canada, at <a href="www.statcan.gc.ca">www.statcan.gc.ca</a>, and BC Stats, at <a href="www.bcstats.gov.bc.ca">www.bcstats.gov.bc.ca</a>. Both agencies provide commentary as well as statistical analysis and data on the topics covered in this report and on other dimensions of diversity in BC.