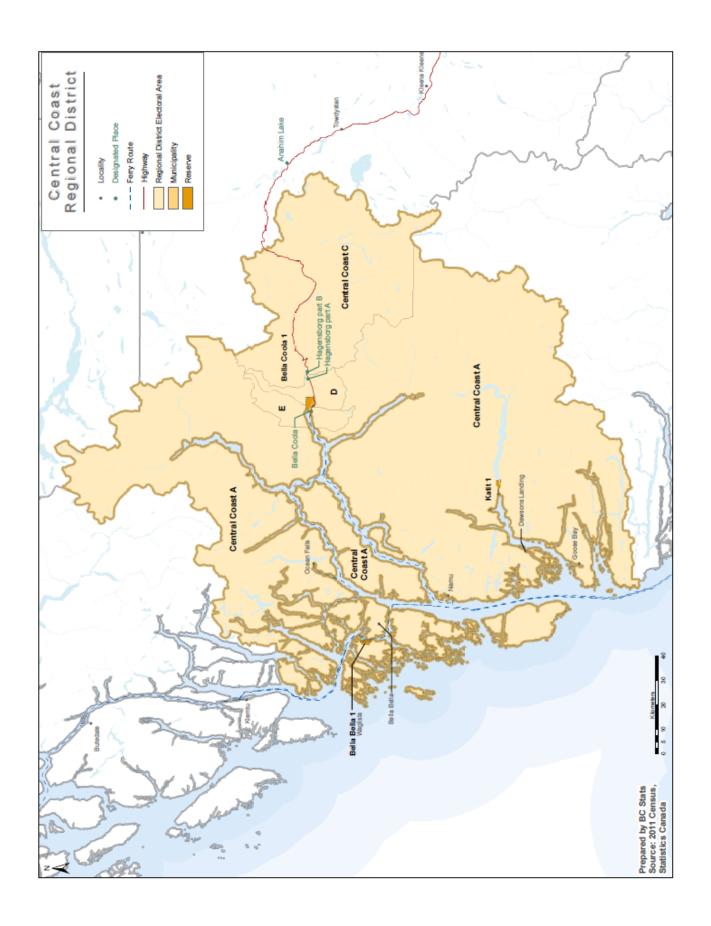

This analysis is presented in three tables, starting with high-level aggregation and then going into finer detail. The first table considers the province's population in the four large major regions and their composite regional districts; the second table looks at population in the major urban communities of the province; and the third provides data for every local jurisdiction in the province. The regions and communities are listed in the tables by size, with the most populous presented first, followed by the others in order of declining population size. See Appendix D for maps of the component communities of each regional district.