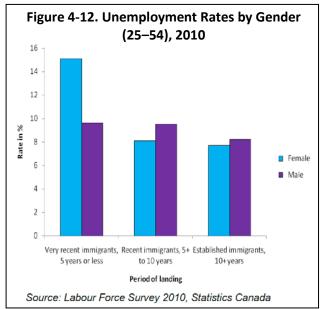

/sup>lt;sup>1</sup> The employment rate (or the employment population ratio) is the number of persons employed expressed as a percentage of the population.

There is a disparity when observing the rates of labour-force participation between men and women of identical immigration statuses. For example, in the status of *very recent immigrant* (5 years of less), women have a rate of labour-force participation of 60.9%—25.6 percentage points lower than their male counterparts (86.5%). In fact, female immigrants tend to have lower participation rates than male immigrants regardless of the date of landing. Canadian-born women also tend to have lower participation rates than men; however, the difference is not as pronounced—82.9% for women compared with 90.8% for men (25 to 54 years of age).





Unemployment rates for core-working-age immigrant women (25 to 54 years old) are on the rise—the unemployment rate increased from 5.3% in 2008 to 7.5% in 2009 and finally to 8.9% in 2010. Canadian-born women of the same age have much lower unemployment rates for the same periods, with their 2008 unemployment rate of 3.5% increasing to 5.5% in 2009 and edging down slightly to

5.2% in 2010. Additionally, from 2009 to 2010, they have had lower unemployment rates than Canadian-born men (25–54), whose unemployment rates have been 7.3% in 2009 and 6.9% in 2010. This pattern of lower unemployment rates for women holds true for established and recent immigrants but not for very recent immigrants.

#### **Occupational Mix of Immigrants**

The occupations that garner the largest proportion of imm