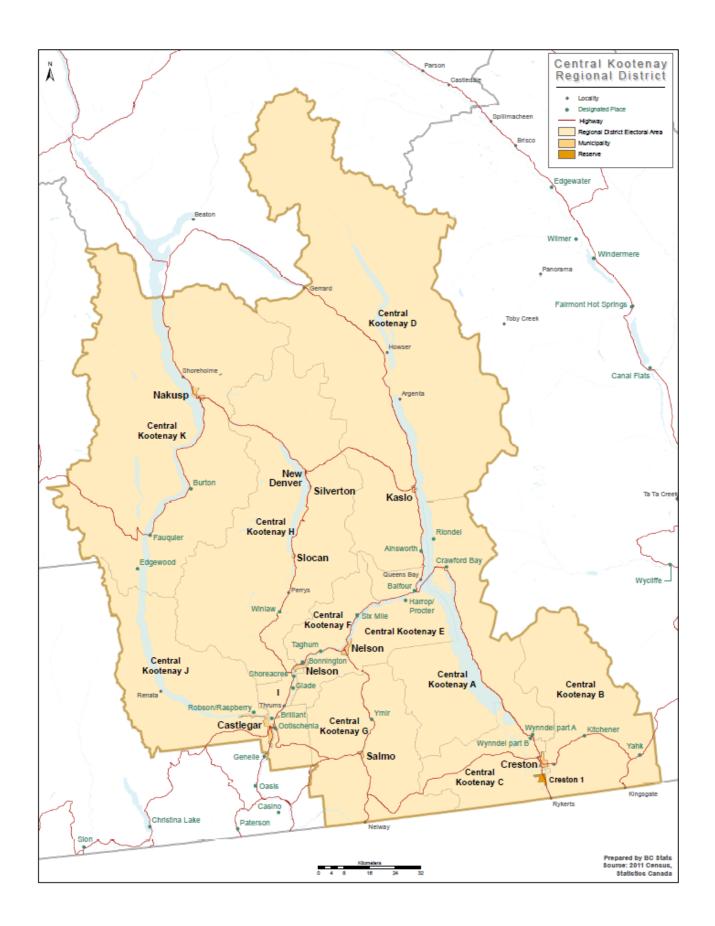

This analysis is presented in three tables, starting with high-level aggregation and then going into finer detail. The first table considers the province's population in the four large major regions and their composite regional districts; the second table looks at population in the major urban communities of the province; and the third provides data for every local jurisdiction in the province. The regions and communities are listed in the tables by size, with the most populous presented first, followed by the others in order of declining population size. See Appendix D for maps of the component communities of each regional district.