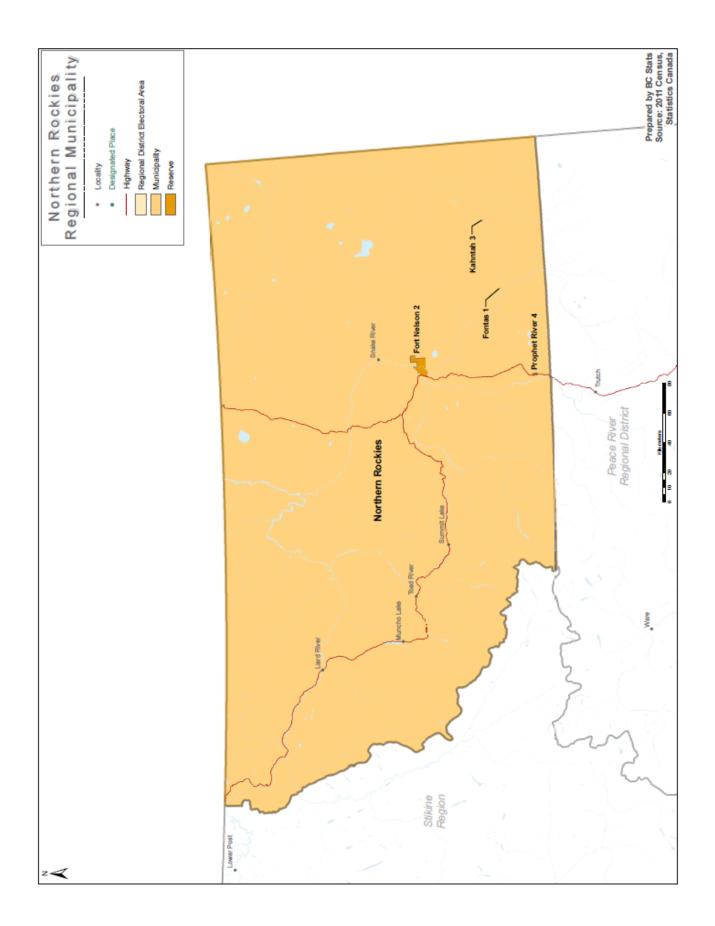

This analysis is presented in three tables, starting with high-level aggregation and then going into finer detail. The first table considers the province's population in the four large major regions and their composite regional districts; the second table looks at population in the major urban communities of the province; and the third provides data for every local jurisdiction in the province. The regions and communities are listed in the tables by size, with the most populous presented first, followed by the others in order of declining population size. See Appendix D for maps of the component communities of each regional district.