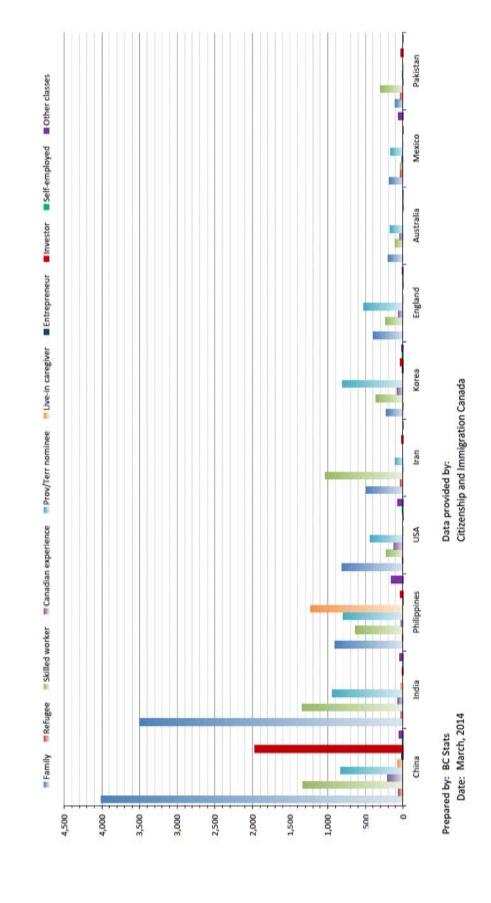

| Total             | 14,150 | 1,778   | 7,452   | 1,000      | 7,128     | 1,479          | 99           | 2,263    | 78       | 167           | 36,161 |

'Canadian experience' class was introduced in 1Q2009. - indicates data suppression for confidentiality OR no value

Figure 4-2. BC Immigrant Landings by Source and Class (January–December 2013)





Table 4-4. Immigrant Landings to BC (January–December 2013)

| SOURCE                  | Vancouver Area | Rest of BC* | Total BC |
|-------------------------|----------------|-------------|----------|
|                         |                |             |          |
| Europe                  | 3,456          | 983         | 4,439    |
| Africa                  | 1,045          | 339         | 1,384    |
| Asia                    | 23,238         | 2,798       | 26,036   |
| China-Mainland          | 8,142          | 456         | 8,598    |
| India                   | 5,481          | 506         | 5,987    |
| Taiwan                  | 334            | 58          | 392      |
| Hong Kong               | 345            | 38          | 383      |
| Australasia             | 502