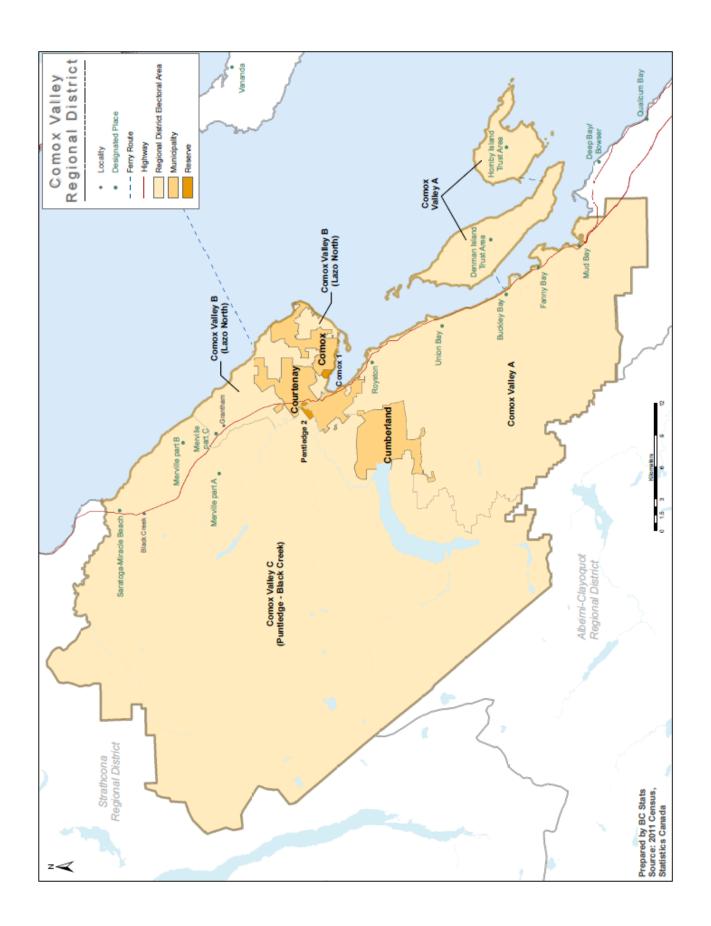

Technical notes, census definitions and maps of the regional districts by major region are provided in the appendices.

As the title sets out, this document provides a great deal of information and data on the diversity of British Columbian communities. What is apparent from the tables and analysis presented here is that the province is very diverse, not only when using single measures such as ancestry or income, but also when these measures are cross-tabulated and the different dimensions of diversity intersect. The analysis presented here is only the beginning of a detailed discussion of the changing character of this province and its regions, as it can supply only examples of differences, changes and regions. Analyzing data is much like gardening—there is a lot of weeding and digging required to get results. After you have considered the data in this report for the communities of interest to you, you are likely to have questions. If you wish to delve deeper, there is a wealth of other data available from the sources used in the preparation of this report. Two key sources are Statistics Canada, at <a href="www.statcan.gc.ca">www.statcan.gc.ca</a>, and BC Stats, at <a href="www.bcstats.gov.bc.ca">www.bcstats.gov.bc.ca</a>. Both agencies provide commentary as well as statistical analysis and data on the topics covered in this report and on other dimensions of diversity in BC.