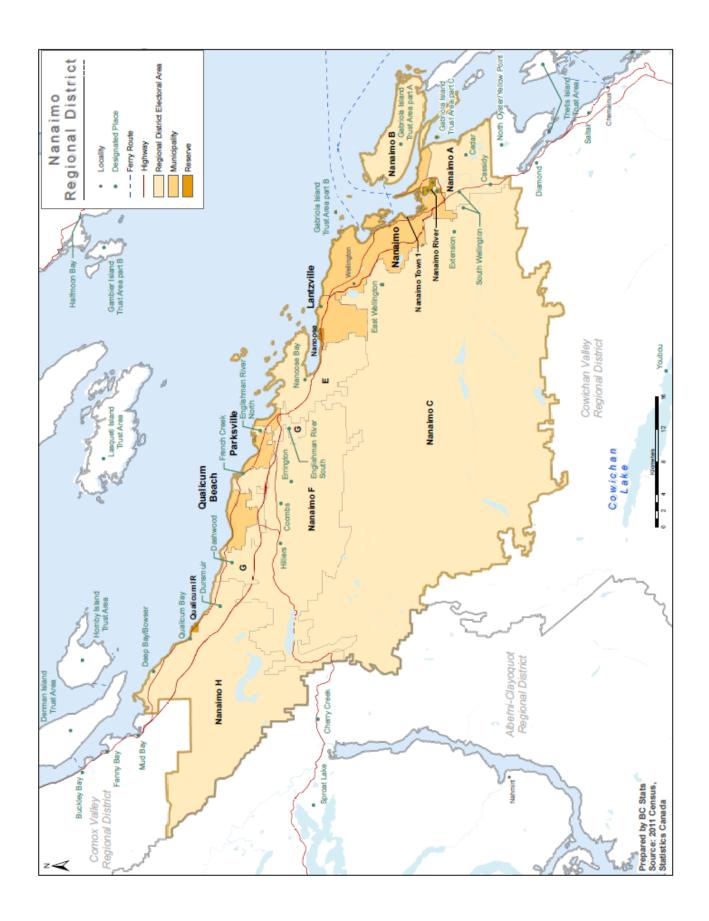

Technical notes, census definitions and maps of the regional districts by major region are provided in the appendices.

As the title sets out, this document provides a great deal of information and data on the diversity of British Columbian communities. What is apparent from the tables and analysis presented here is that the province is very diverse, not only when using single measures such as ancestry or income, but also when these measures are cross-tabulated and the different dimensions of diversity intersect. The analysis presented here is only the beginning of a detailed discussion of the changing character of this province and its regions, as it can supply only examples of differences, changes and regions. Analyzing data is much like gardening—there is a lot of weeding and digging required to get results. After you have considered the data in this report for the communities of interest to you, you are likely to have questions. If you wish to delve deeper, there is a wealth of other data available from the sources used in the preparation of this report. Two key sources are Statistics Canada, at <a href="www.statcan.gc.ca">www.statcan.gc.ca</a>, and BC Stats, at <a href="www.bcstats.gov.bc.ca">www.bcstats.gov.bc.ca</a>. Both agencies provide commentary as well as statistical analysis and data on the topics covered in this report and on other dimensions of diversity in BC.