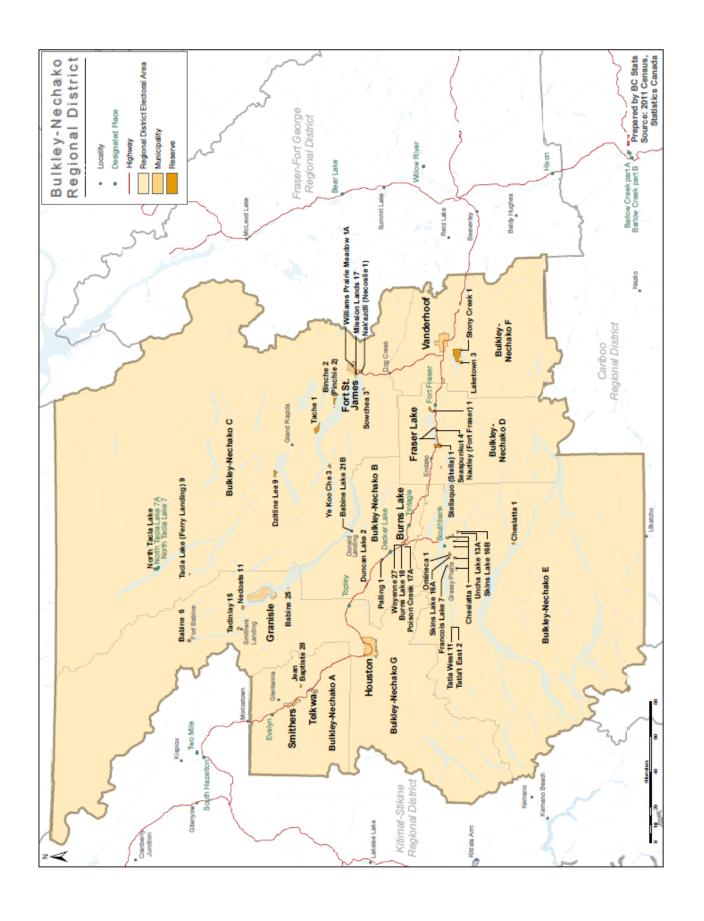

This analysis is presented in three tables, starting with high-level aggregation and then going into finer detail. The first table considers the province's population in the four large major regions and their composite regional districts; the second table looks at population in the major urban communities of the province; and the third provides data for every local jurisdiction in the province. The regions and communities are listed in the tables by size, with the most populous presented first, followed by the others in order of declining population size. See Appendix D for maps of the component communities of each regional district.