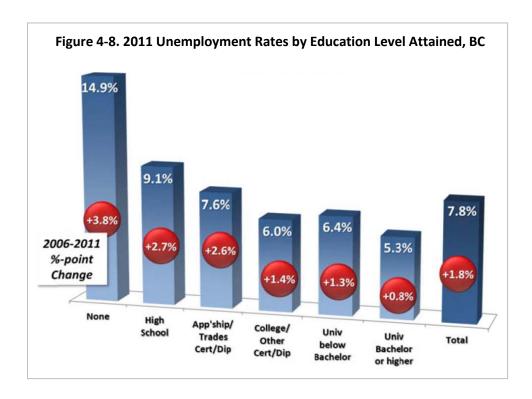

g too far into recent data on visible minorities, it is worth nothing that unemployment rates were higher for visible minorities than for those who aren't visible minorities (8.4% versus 7.5%) in BC. This was not the case for a couple of specific visible-minority groups, however: unemployment rates for the Japanese (6.5%) and Filipino (5.3%) segments actually fell below the rate for those who aren't visible minorities. These patterns also generally held when looking at different age groups.

We can also explore the new NHS data by looking at the relationship between unemployment rates and education levels. More specifically, the data shows that higher levels of educational attainment are associated with lower unemployment rates—a correlation that has been seen through most census counts.



Compared with an overall unemployment rate of 7.8%, those with just a high school education or lower experienced unemployment rates of 9.1% (high school diploma) and 14.9% (no high school diploma). All other groups had unemployment rates that were below the provincial average. While the lowest unemployment rate was associated with those who held at least a bachelor's degree from a university (5.3%), it is interesting to note that those with a college, CEGEP or other diploma or certificate had a lower rate (6.0%) that those who had some university education—but no degree—below a bachelor level (6.4%). Furthermore, in comparing unemployment rates for those who completed a university degree (5.3% unemployment) and for those who attended university but did not complete a degree (6.4%), it ap