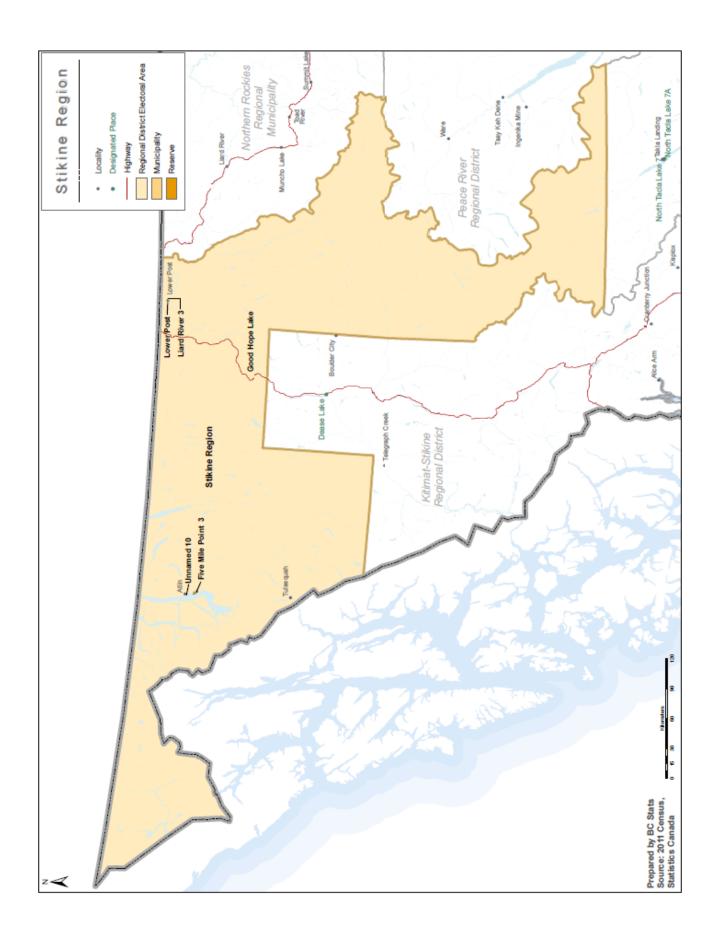

This analysis is presented in three tables, starting with high-level aggregation and then going into finer detail. The first table considers the province's population in the four large major regions and their composite regional districts; the second table looks at population in the major urban communities of the province; and the third provides data for every local jurisdiction in the province. The regions and communities are listed in the tables by size, with the most populous presented first, followed by the others in order of declining population size. See Appendix D for maps of the component communities of each regional district.