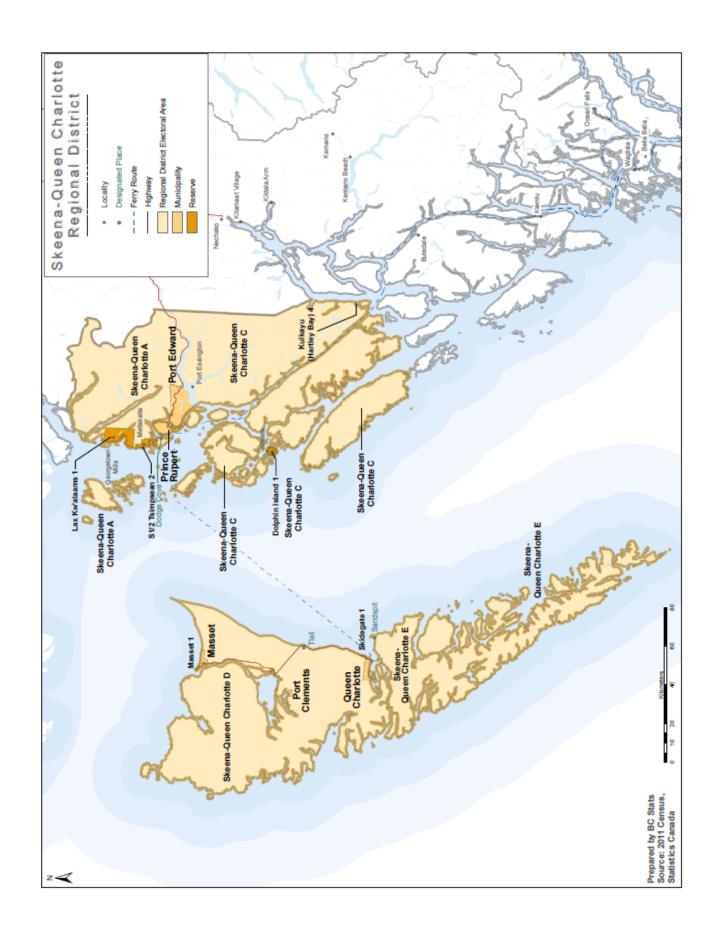

This analysis is presented in three tables, starting with high-level aggregation and then going into finer detail. The first table considers the province's population in the four large major regions and their composite regional districts; the second table looks at population in the major urban communities of the province; and the third provides data for every local jurisdiction in the province. The regions and communities are listed in the tables by size, with the most populous presented first, followed by the others in order of declining population size. See Appendix D for maps of the component communities of each regional district.