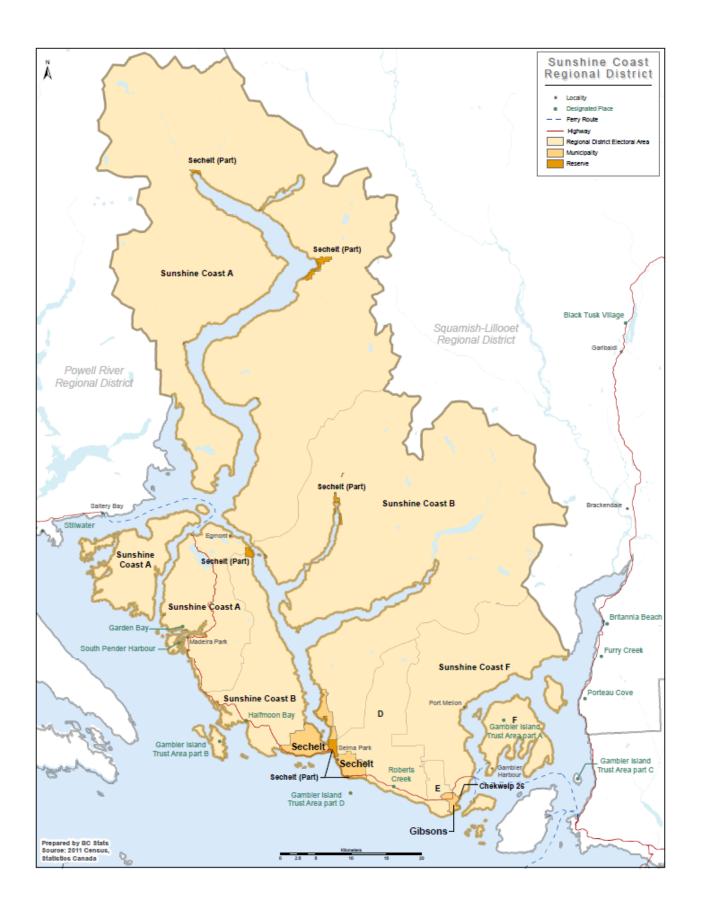

Technical notes, census definitions and maps of the regional districts by major region are provided in the appendices.

As the title sets out, this document provides a great deal of information and data on the diversity of British Columbian communities. What is apparent from the tables and analysis presented here is that the province is very diverse, not only when using single measures such as ancestry or income, but also when these measures are cross-tabulated and the different dimensions of diversity intersect. The analysis presented here is only the beginning of a detailed discussion of the changing character of this province and its regions, as it can supply only examples of differences, changes and regions. Analyzing data is much like gardening—there is a lot of weeding and digging required to get results. After you have considered the data in this report for the communities of interest to you, you are likely to have questions. If you wish to delve deeper, there is a wealth of other data available from the sources used in the preparation of this report. Two key sources are Statistics Canada, at <a href="www.statcan.gc.ca">www.statcan.gc.ca</a>, and BC Stats, at <a href="www.bcstats.gov.bc.ca">www.bcstats.gov.bc.ca</a>. Both agencies provide commentary as well as statistical analysis and data on the topics covered in this report and on other dimensions of diversity in BC.