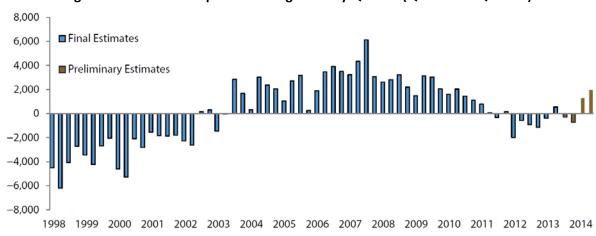

These tables present census counts of the number of people in communities. While the census attempts to count everyone, it inevitably misses some, and there are two main reasons why. The first and most significant is referred to as the census undercount, the result of people not being included in the household response to the census questionnaire. The second has to do with incomplete census counts in a number of First Nations communities. Acknowledging that the census does not count everyone, there are also estimates and projections of the total population of communities that are somewhat larger than indicated in the census count. (Sources: For 2011 Statistic Canada, Cat. #91-235-X; for 2006 Statistics Canada, Cat. #94-576-XCB2006002 and #94-581-XCB2006001; and for 2001 Statistics Canada, Cat. #95-F0995-XCB01001.)