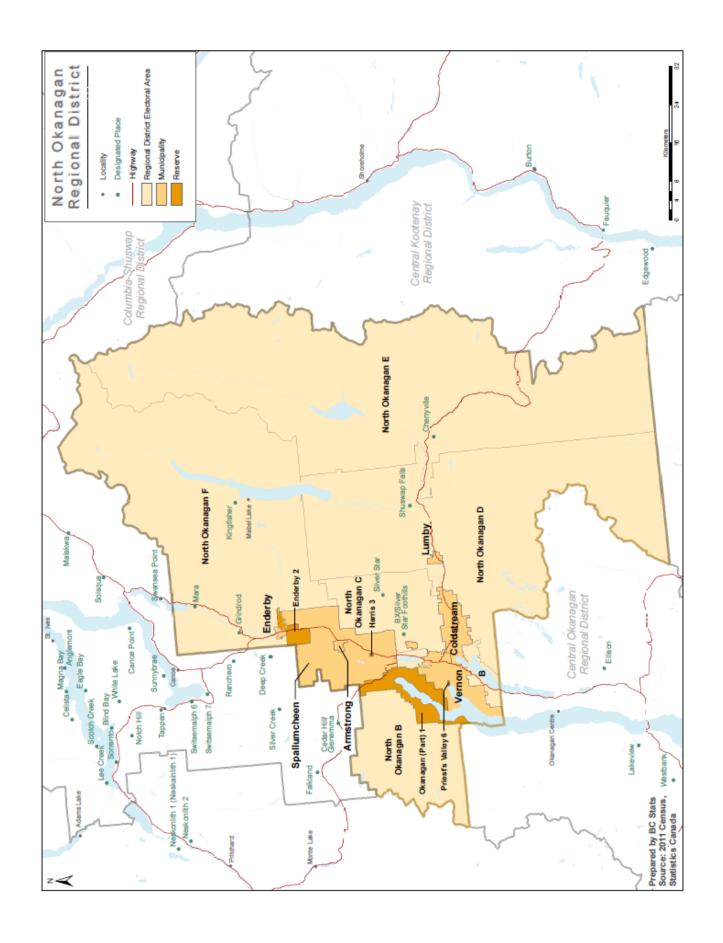

This analysis is presented in three tables, starting with high-level aggregation and then going into finer detail. The first table considers the province's population in the four large major regions and their composite regional districts; the second table looks at population in the major urban communities of the province; and the third provides data for every local jurisdiction in the province. The regions and communities are listed in the tables by size, with the most populous presented first, followed by the others in order of declining population size. See Appendix D for maps of the component communities of each regional district.